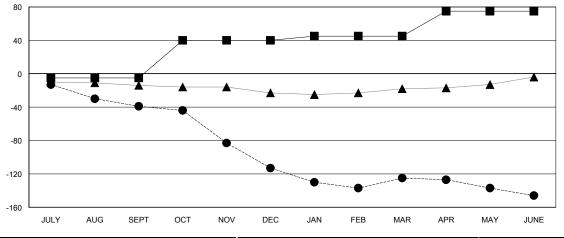

|                          |                    | Members                             |                    |                  |  |  |
|--------------------------|--------------------|-------------------------------------|--------------------|------------------|--|--|
| RESULTS FOR 2014-2015    |                    |                                     |                    |                  |  |  |
| QUARTER                  | NEW MEMBER<br>GOAL | CHARTER AND<br>NEW MEMBERS<br>ADDED | DROPPED<br>MEMBERS | NET<br>GAIN/LOSS |  |  |
| JULY/AUG/SEPT            | -5<br>45           | 0<br>9                              | 39<br>83           | -39<br>-74       |  |  |
| OCT/NOV/DEC  JAN/FEB/MAR | 5                  | 16                                  | 28                 | -74<br>-12       |  |  |
| APR/MAY/JUNE             | 30                 | 27                                  | 48                 | -21              |  |  |

## GOALS AND ACTUAL NEW CLUBS CUMULATIVE

| -=-  | CURRENT YEAR GOALS FOR NEW |
|------|----------------------------|
| МЕМВ | ERS                        |

- CURRENT YEAR ACTUAL MEMBERS

- ▲ - LAST YEAR ACTUAL MEMBERS