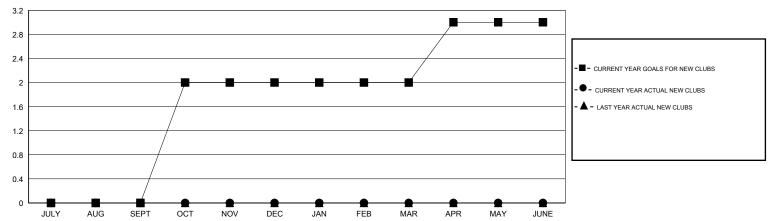

## GMT: Elisabeth Haderer LOCATION ISRAEL

|               |                  | Clubs             |                  |                  |        |
|---------------|------------------|-------------------|------------------|------------------|--------|
|               | RESU             | LTS FOR 2014-2015 |                  |                  |        |
| QUARTER       | NEW CLUB<br>GOAL | NEW CLUBS         | DROPPED<br>CLUBS | NET<br>GAIN/LOSS | QUAR   |
| JULY/AUG/SEPT | 0                | 0                 | 0                | 0                | JULY/A |
| OCT/NOV/DEC   | 2                | 0                 | 3                | -3               | OCT/N  |
| JAN/FEB/MAR   | 0                | 0                 | 0                | 0                | JAN/FE |
| APR/MAY/JUNE  | 1                | 0                 | 0                | 0                | APR/M  |
|               |                  |                   |                  |                  |        |